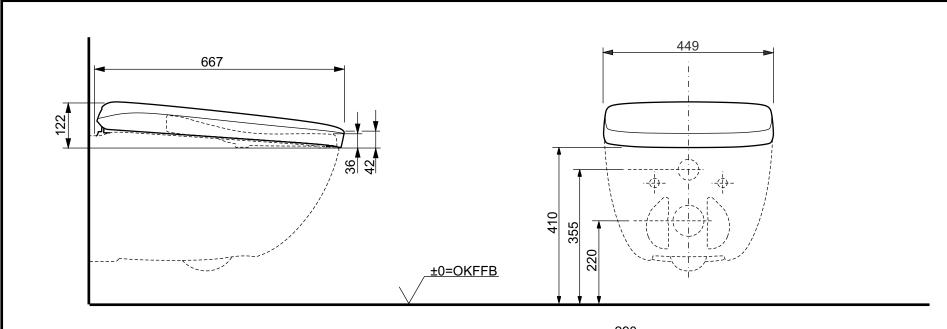

WH182EAT

| Designation               |     |
|---------------------------|-----|
| NEOREST®                  | TOT |
| WASHLET® for NEOREST® WX2 | TOT |
| TCF95280GFU               |     |

| TCF9    | 5280GEU |        |            |
|---------|---------|--------|------------|
| Altered |         | Scale  | 1:10       |
|         |         | Signed | T.G.       |
|         |         | Date   | 19/04/2023 |