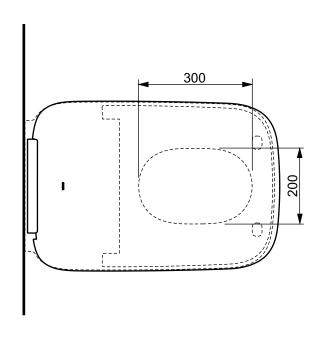

WH182EAT

| Designation               |     |
|---------------------------|-----|
| NEOREST®                  | TOT |
| WASHLET® for NEOREST® WX2 | TOT |
| TCF95280GFU               |     |

| TCF9    | 5280GEU |        |            |
|---------|---------|--------|------------|
| Altered |         | Scale  | 1:10       |
|         |         | Signed | T.G.       |
|         |         | Date   | 19/04/2023 |