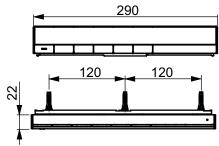

WH182EAT

| Designation               |     |
|---------------------------|-----|
| NEOREST®                  | TOT |
| WASHLET® for NEOREST® WX2 | TOT |
| TCF95280GFU               |     |

| TCF9    | 5280GEU |        |            |
|---------|---------|--------|------------|
| Altered |         | Scale  | 1:10       |
|         |         | Signed | T.G.       |
|         |         | Date   | 19/04/2023 |