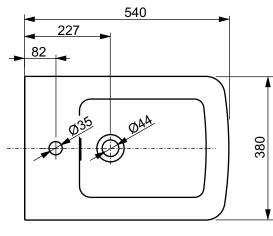

| Designation               |
|---------------------------|
| BIDET                     |
| SP bidet, wall-hung B532E |

## TOTO

| Altered |  | Scale  | 1:10       |
|---------|--|--------|------------|
|         |  | Signed | T.G.       |
|         |  | Date   | 11/05/2022 |

This drawing including the respective data may neither be duplicated nor modified nor altered without the consent of TOTO Europe GmbH. The usage of the data/technical drawings takes place at user's own risk and under exclusion of any liability of TOTO Europe GmbH and/or of the companies of the TOTO-Group. The indicated dimensions are not binding; products are subject to change. Measurements shown may be subject to small variations or are indicative.