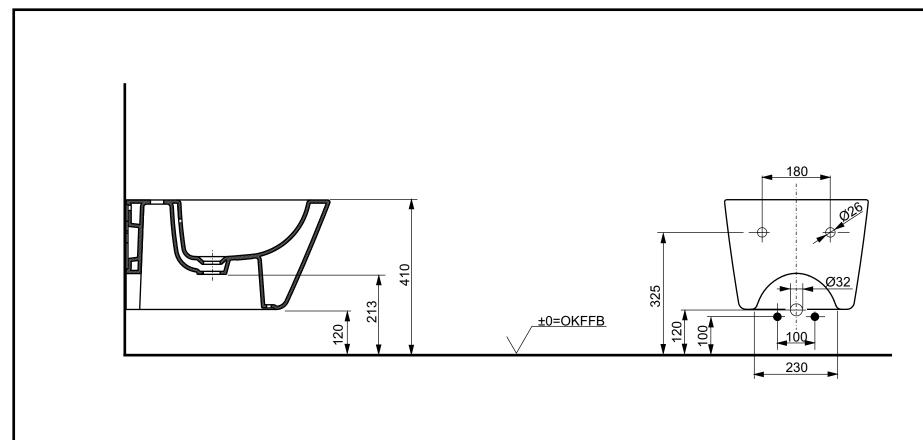

| Designation               |
|---------------------------|
| BIDET                     |
| SP bidet, wall-hung B532E |

## TOTO

| Altered |  | Scale  | 1:10       |
|---------|--|--------|------------|
|         |  | Signed | T.G.       |
|         |  | Date   | 11/05/2022 |

This drawing including the respective data may neither be duplicated nor modified nor altered without the consent of TOTO Europe GmbH. The usage of the data/technical drawings takes place at user's own risk and under exclusion of any liability of TOTO Europe GmbH and/or of the companies of the TOTO-Group. The indicated dimensions are not binding; products are subject to change. Measurements shown may be subject to small variations or are indicative.