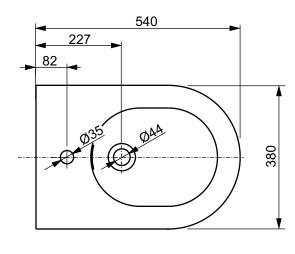

| Designation              |            |  |
|--------------------------|------------|--|
| BIDET<br>RP bidet, wall- | hung B552E |  |

| Altered | Scale  | 1:10       |  |
|---------|--------|------------|--|
|         | Signed | T.G.       |  |
|         | Date   | 11/05/2022 |  |