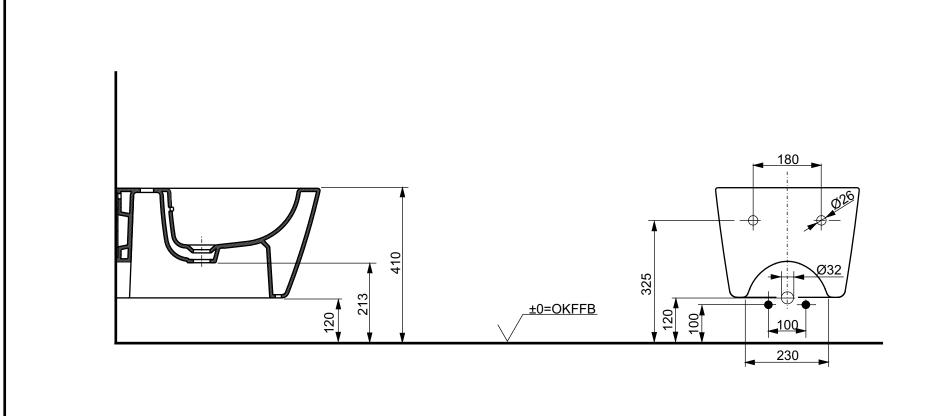

| Designation              |            |  |
|--------------------------|------------|--|
| BIDET<br>RP bidet, wall- | hung B552E |  |

| Altered | Scale  | 1:10       |  |
|---------|--------|------------|--|
|         | Signed | T.G.       |  |
|         | Date   | 11/05/2022 |  |