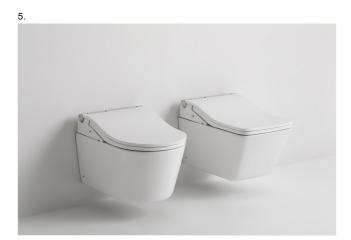

### тото

**5** There's a wide variety of WASHLET models. TOTO offers WASHLET RG in two different versions: a standard version and the RG Lite. The Lite has slightly fewer comfort features but is a more affordable starter model to introduce people to the world of WASHLET. Photo: TOTO