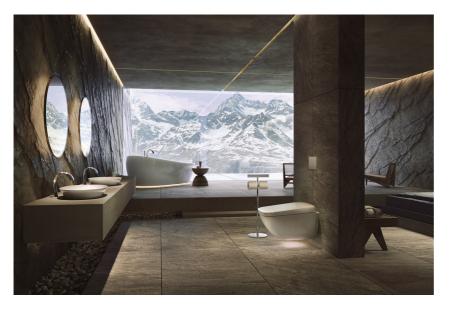

### тото

1 TOTO WASHLET can transform hotel bathrooms, complementing current trends like selfness and healthness. People looking for relaxation can have a pleasant and perhaps entirely new experience when they try WASHLET. It also offers hygienic, convenient comfort features important to the hotel business – like automatic descaling, a very easy-to-clean surface and minimal toilet paper use. Shown here: The WX model from the NEOREST collection. Photo: TOTO