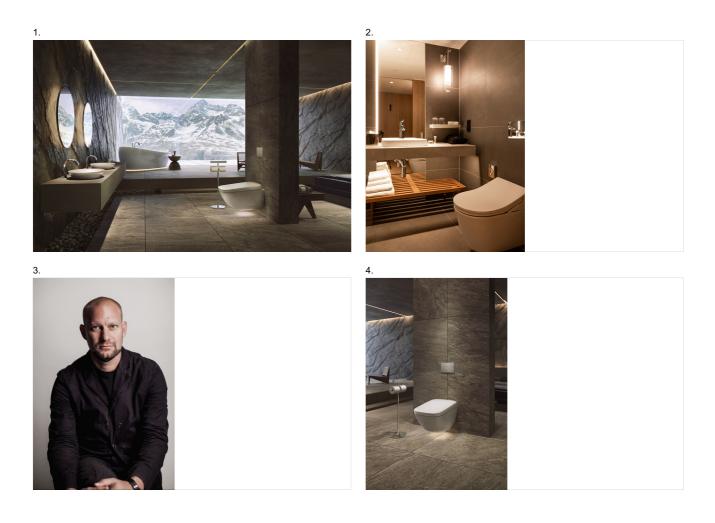

**2** A glimpse into a room at Marriott City West Munich, which opened in autumn 2023. Designed by studio lux Berlin founder and principal Björn Siebke, the hotel features over 400 TOTO WASHLET models. The interior designer referred to WASHLET as a "differentiator" for the hotel. This product sets hotels apart by offering guests an especially comfortable experience. Photo: TOTO

**3** Björn Siebke, founder and principal at studio lux Berlin, is one of Germany's most sought-after interior designers. He sees the potential of WASHLET in hotels as this product aligns with the concept of "lean luxury", which describes a new, rather minimalist understanding of luxury. This focuses on added value, functionality and efficiency. Photo: Nicolo Lanfranchi

**4** TOTO offers WASHLET models in different price segments, including the luxurious NEOREST collection. The most important feature included in all WASHLET models is the intimate cleansing with clean, warm water. Another highlight: the especially durable and easy-to-clean ceramic material. Photo: TOTO