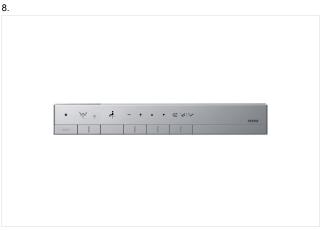

**8** It's possible to save up to four user profiles on the NEOREST WX remote control – which is convenient and easy to use. Options like the spray type are usually set as desired and activated with a gentle touch. Photo: TOTO