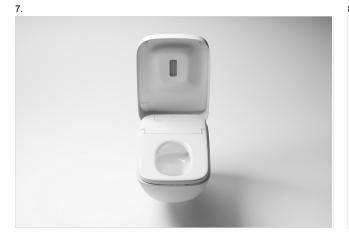

6 Simple with gentle curves – this is what the Japanese art of perfection looks like in the bathroom. Photo: TOTO

7 The high-end NEOREST WX contains all of the hygiene and comfort technologies developed by TOTO. Photo: TOTO