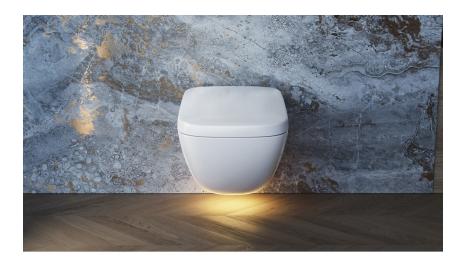

Düsseldorf, June 2023 Reprint free of charge/Copy requested

- 1 NEOREST WX has a soft LED light to make it visible in the dark. Photo: TOTO
- **2** NEOREST WX is available in two identical-looking models. Gently curved and harmonious, NEOREST WX is equipped with all hygiene and comfort technologies. Photo: TOTO
- **3** Streamlined and simply elegant, NEOREST WX is a beautiful addition to any bathroom interior. It can be combined with rounded or angular elements. Photo: TOTO
- **4** An exclusive, spacious interior is the ideal setting for the new NEOREST WX TOTO's new toilet with integrated WASHLET. The bathroom, basin and tap, all from TOTO, coordinate for a harmonious overall look. Photo: TOTO