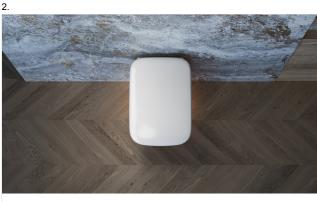

Düsseldorf, June 2023 Reprint free of charge/Copy requested

- 1 NEOREST WX has a soft LED light to make it visible in the dark. Photo: TOTO
- **2** NEOREST WX is available in two identical-looking models. Gently curved and harmonious, NEOREST WX is equipped with all hygiene and comfort technologies. Photo: TOTO
- **3** Streamlined and simply elegant, NEOREST WX is a beautiful addition to any bathroom interior. It can be combined with rounded or angular elements. Photo: TOTO
- **4** An exclusive, spacious interior is the ideal setting for the new NEOREST WX TOTO's new toilet with integrated WASHLET. The bathroom, basin and tap, all from TOTO, coordinate for a harmonious overall look. Photo: TOTO