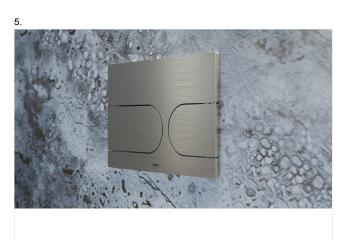

**5** Especially slim – just 6 mm – the coordinating push plate is made of brushed aluminium and is compatible with the required TOTO frame system. This also makes it possible to manually flush the toilet. The streamlined design and brushed stainless steel finish match the NEOREST WX remote control. Photo: TOTO