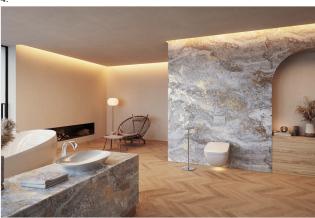

Düsseldorf, June 2023 Reprint free of charge/Copy requested

- 1 NEOREST WX has a soft LED light to make it visible in the dark. Photo: TOTO
- **2** NEOREST WX is available in two identical-looking models. Gently curved and harmonious, NEOREST WX is equipped with all hygiene and comfort technologies. Photo: TOTO
- **3** Streamlined and simply elegant, NEOREST WX is a beautiful addition to any bathroom interior. It can be combined with rounded or angular elements. Photo: TOTO
- **4** An exclusive, spacious interior is the ideal setting for the new NEOREST WX TOTO's new toilet with integrated WASHLET. The bathroom, basin and tap, all from TOTO, coordinate for a harmonious overall look. Photo: TOTO