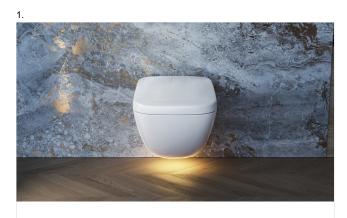

Düsseldorf, June 2023 Reprint free of charge/Copy requested

- 1 NEOREST WX has a soft LED light to make it visible in the dark. Photo: TOTO
- **2** NEOREST WX is available in two identical-looking models. Gently curved and harmonious, NEOREST WX is equipped with all hygiene and comfort technologies. Photo: TOTO
- **3** Streamlined and simply elegant, NEOREST WX is a beautiful addition to any bathroom interior. It can be combined with rounded or angular elements. Photo: TOTO
- **4** An exclusive, spacious interior is the ideal setting for the new NEOREST WX TOTO's new toilet with integrated WASHLET. The bathroom, basin and tap, all from TOTO, coordinate for a harmonious overall look. Photo: TOTO