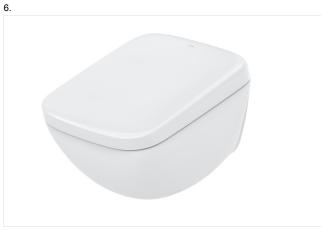

6 Simple with gentle curves – this is what the Japanese art of perfection looks like in the bathroom. Photo: TOTO

7 The high-end NEOREST WX contains all of the hygiene and comfort technologies developed by TOTO. Photo: TOTO